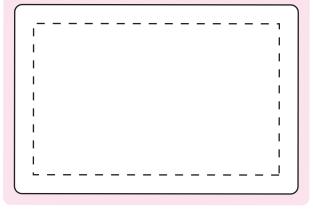

## **Body Sticker**

Sticker Size: 75mmW x 50mmH Safe Print: 65mmW x 40mmH Bleed: 3mm (81mmW x 56mmH)

When artwork is printed,

there can be movement of up to 3mm

Photo Impression Only NOT TO SCALE

100% Sticker on Body