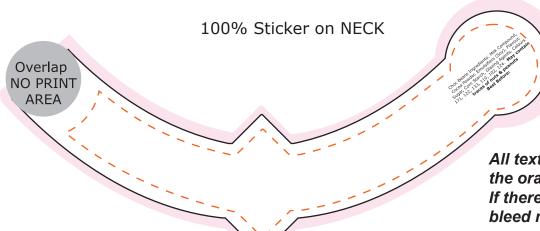

## NECK STICKER IS COMPULSORY

All text and graphics must be in the orange dotted area indicated. If there is a background color, bleed must 3mm all around

Product Code : CC052C

Description : Champagne bottle filled with 220g Chocolate Beans

Order# :

Company Name :

Contact :

Choc Bean Colour

Foil Colour :

Sticker Size NECK: 142mmW x 64mmH (See Image Above)